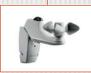

### **Features:**

- Small enough bracket to allow for three different types of mounting.
- Includes an arm inclination regulation system that is totally internal and can be operated from the front or the rear.
- Concealed mounting elements.