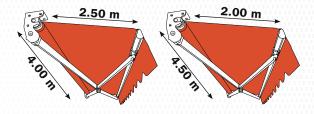

| Maximum width according to maximum projection |                  |  |  |
|-----------------------------------------------|------------------|--|--|
| With 2.5 m arms                               | With 2.00 m arms |  |  |
| 4.00 m                                        | 4.50 m           |  |  |