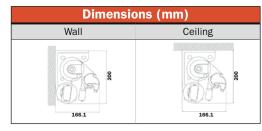

sions**



### **Mounting**

- Wall
- Ceiling
- Between walls

## The tension transmission system

This awning uses ART 250 arms with ART SYSTEM technology, a revolutionary system that optimises the transmission of tension and extends the lifespan of the system by ten



### Operation

Manual

times.

Motorised

Automated







specifications

**Technical** 

### **Finishes**

 Lacquer in accordance with QUALICOAT standards

Stainless steel screws and bolts



### **Accessories**

Galaxia weather cov



**European standard** classification: Class 2

### **Features:**

- Small enough bracket to allow for three different types of mounting.
- Includes an arm inclination regulation system that is totally internal and can be operated from the front or the rear.
- Concealed mounting elements.



| Roller capacity |               |  |  |
|-----------------|---------------|--|--|
| With ø70 tube   | With ø80 tube |  |  |
| 2.50 m          | 1.50 m        |  |  |

| Degree of inclination |                  |  |  |
|-----------------------|------------------|--|--|
| Wall mounting         | Ceiling mounting |  |  |
| 90°                   | 900              |  |  |

| Maximum width according to maximum projection |                  |  |  |
|-----------------------------------------------|------------------|--|--|
| With 2.5 m arms                               | With 2.00 m arms |  |  |
| 4.00 m                                        | 4.50 m           |  |  |

| Minimum width with two ART-250 arms |                     |                     |        |  |  |
|-----------------------