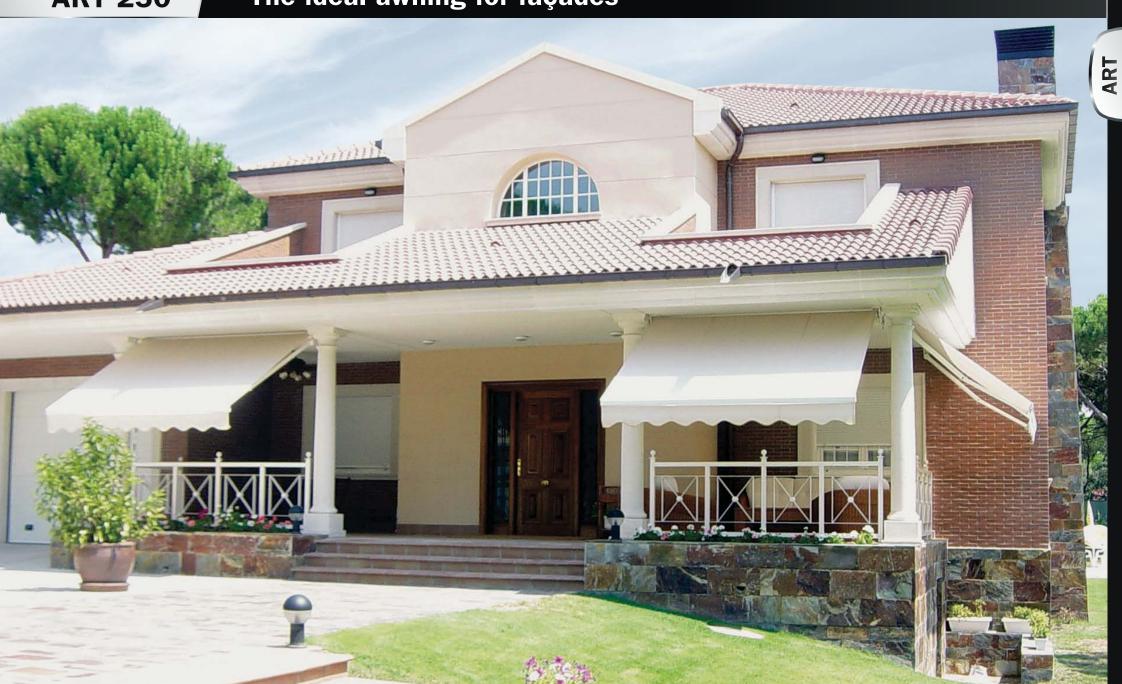

# **ART** range

**ART 250** 

The ideal awning for façades

### **Description**

This awning features invisible ART 250 arms designed especially for installation on small and medium-sized balconies. Its small brackets and meticulous design, which is in keeping with the aesthetic of the ART RANGE, give this awning a very refined finish.