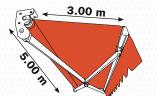

#### **Dimensions with Texpro fabric protector**

| maximum projection           |                  |  |  |
|------------------------------|------------------|--|--|
| With 3.25 m arms             | With 3.00 m arms |  |  |
| 5.50 m                       | 6.00 m           |  |  |
| With Texpro fabric protector |                  |  |  |
| -                            | 5.00 m           |  |  |