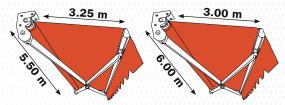

#### **Dimensions**

| maximum projection           |                  |  |  |
|------------------------------|------------------|--|--|
| With 3.25 m arms             | With 3.00 m arms |  |  |
| 5.50 m                       | 6.00 m           |  |  |
| With Texpro fabric protector |                  |  |  |
| -                            | 5.00 m           |  |  |