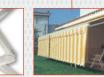

#### **Description**

This is an awning with invisible arms that is perfect for a wide array of settings and reaches dimensions of up to  $5.50\ m\ x\ 3.25\ m$ .

#### **Ideal for installation**

- On balconies
- On terraces