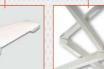

#### **Features**

- Compact and robust design.
- Conceals external mounting elements for a more streamlined look.
- Can be used with the Crossed Arm Kit which allows projections which are not limited by the width of the system.
- Very versatile, can be used with the Texpro fabric protector.
- ART 350 arms featuring the internal ART SYSTEM tension transmission system to improve the tension of the fabric and extend the lifespan of the system.