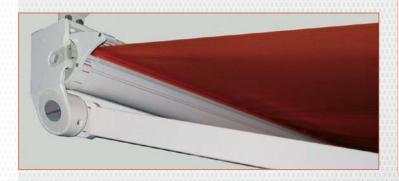

#### **Description**

This is an awning with invisible arms that is perfect for a wide array of settings and reaches dimensions of up to  $5.50\ m\ x\ 3.25\ m$ .

#### **Features**

- Compact and robust design.
- Conceals external mounting elements for a more streamlined look.
- Can be used with the Crossed Arm Kit which allows projections which are not limited by the width of the system.
- Very versatile, can be used with the Texpro fabric protector.
- ART 350 arms featuring the internal ART SYSTEM tension transmission system to improve the tension of the fabric and extend the lifespan of the system.