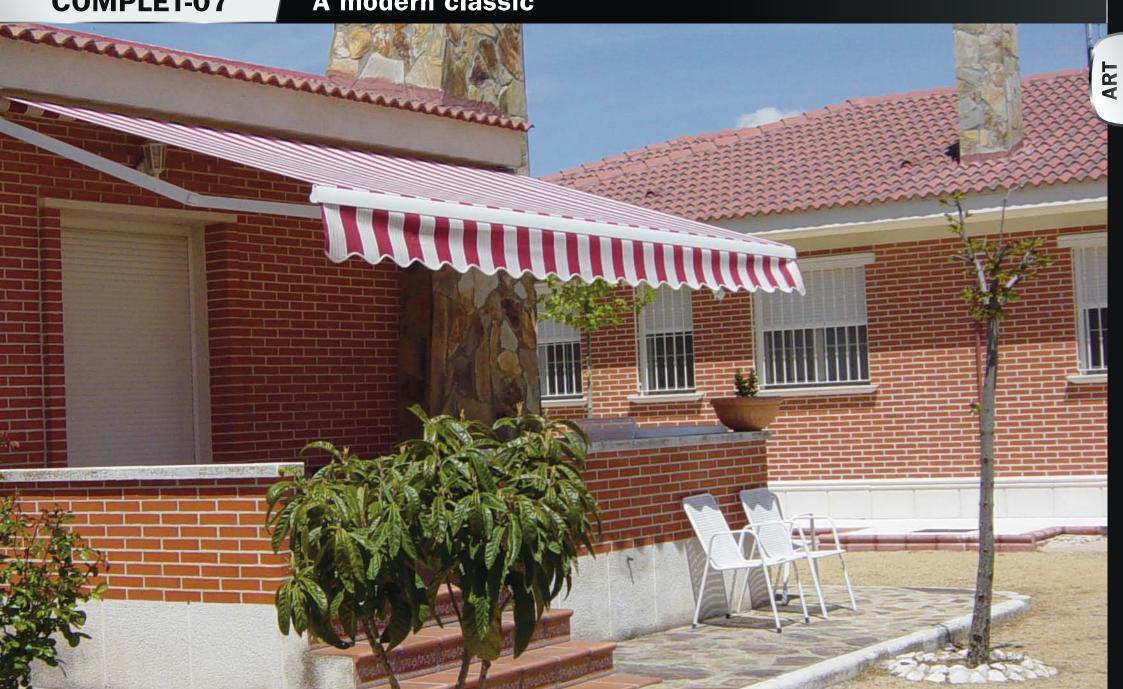

#### **Description**

This is an awning with invisible arms that is perfect for a wide array of settings and reaches dimensions of up to  $5.50\ m\ x\ 3.25\ m$ .

#### **Ideal for installation**

- On balconies
- On terraces

#### **Features**

- Compact and robust design.
- Conceals external mounting elements for a more streamlined look.
- Can be used with the Crossed Arm Kit which allows projections which are not limited by the width of the system.
- Very versatile, can be used with the Texpro fabric protector.
- ART 350 arms featuring the internal ART SYSTEM tension transmission system to improve the tension of the fabric and extend the lifespan of the system.