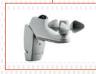

#### **Mounting**

- Wall
- Ceiling
- Between walls (except when the Texpro fabric protector is used with an exterior gearbox)

#### **Features**

- Compact and robust design.
- Conceals external mounting elements for a more streamlined look.
- Can be used with the Crossed Arm Kit which allows projections which are not limited by the width of the system.
- Very versatile, can be used with the Texpro fabric protector.
- ART 350 arms featuring the internal ART SYSTEM tension transmission system to improve the tension of the fabric and extend the lifespan of the system.