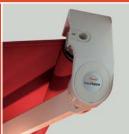

#### **Operation**

#### **Features**

- Compact and robust design.
- Conceals external mounting elements for a more streamlined look.
- Can be used with the Crossed Arm Kit which allows projections which are not limited by the width of the system.
- Very versatile, can be used with the Texpro fabric protector.
- ART 350 arms featuring the internal ART SYSTEM tension transmission system to improve the tension of the fabric and extend the lifespan of the system.