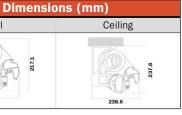

loc system, a self-bearing square bar which enables the awning to cover large areas simply and effectively.

### Ideal for installation

- On terraces
- In large areas

#### **Dimensions**



# **Mounting**

- Wall
- Ceiling
- Between walls



# **Tension transmission system**

This awning works with ART 350 ARMS which feature

the internal ART SYSTEM tension transmission system with flat, flexible tape to improve tension transmission and extend the lifespan of the system.



# **Operation**

Manual
Motorised
Automated







# **Finishes**

- Lacquer in accordance with QUALICOAT standards
- Stainless steel screws and bolts



# **Accessories**

→ Galaxia weather cover
 → ART Crossed Arms Kit
 → Sombrex System







# European standard classification: Class 2

# Technical specifications



# Roller capacity

With ø80 tube 3.50 m

Wall

# Degree of inclination Wall mounting Ceiling mounting 0° 90°

# Maximum width according to maximum projection

| With 3.50 m arms | With 3.00 m arms |  |
|------------------|------------------|--|
| 5.50 m           | 6.00 m           |  |

#### Minimum width with two ART-350 arms

| Projection | N° of arms |        |        |
|------------|------------|--------|--------|
|            | 2          | 3      | 4      |
| 1.50 m     | 2.12 m     | 3.07 m | 4.04 m |
| 1.75 m     | 2.37 m     | 3.45 m | 4.54 m |
| 2.00 m     | 2.62 m     | 3.82 m | 5.04 m |
| 2.25 m     | 2.87 m     | 4.29 m | 5.54 m |
| 2.50 m     | 3.12 m     | 4.57 m | 6.04 m |
| 2.75 m     | 3.37 m     | 4.95 m | 6.54 m |
| 3.00 m     | 3.62 m     | 5.32 m | 7.04 m |
| 3.25