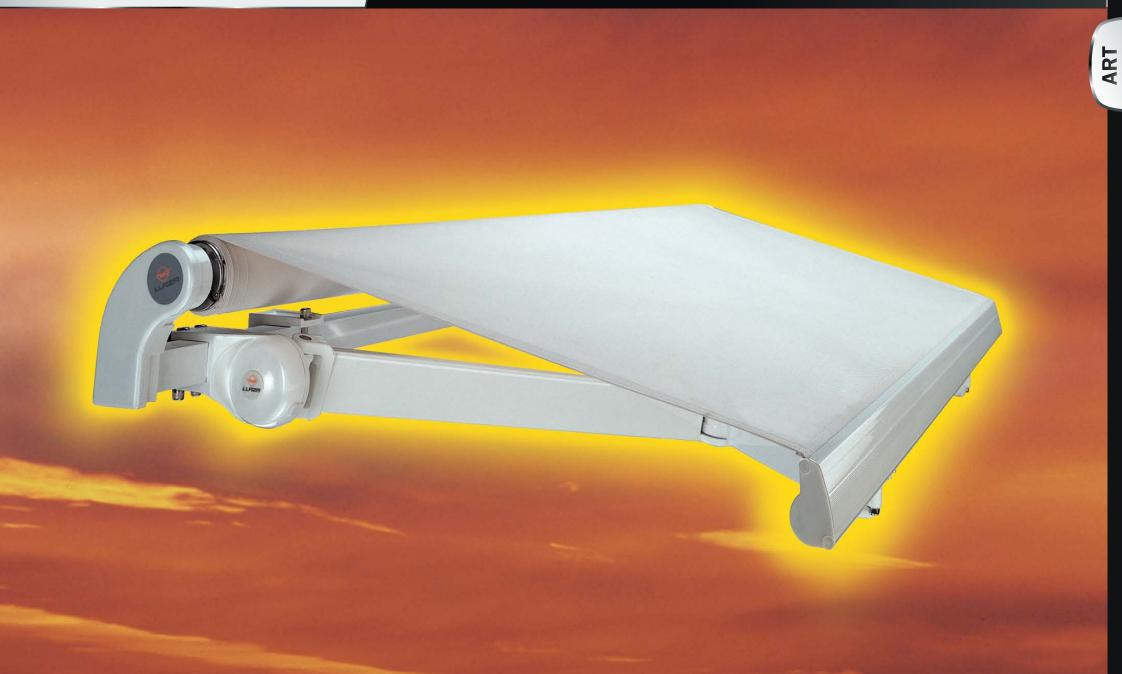

**ART MONOBLOC 350** 

**Simplicity for large areas** 

# **Description**

This is an awning from the invisible arm range featuring the Monobloc system, a self-bearing square bar which enables the awning to cover large areas simply and effectively.

# **Features:**

- Compact support elements improving the overall aesthetic of the awning.
- Easy application of the Monobloc system allows for simple installation of the awning mechanism on the 40x40 square bar.
- Incredible dimensions: with only one set of arms, the awning reaches a width of 5.50 m and a projection of 3.5 m. Additional arms can be added to extend the length of the awning as desired.