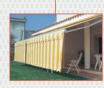

# **Description**

This is an awning from the invisible arm range featuring the Monobloc system, a self-bearing square bar which enables the awning to cover large areas simply and effectively.

### Ideal for installation

- On terraces
- In large areas