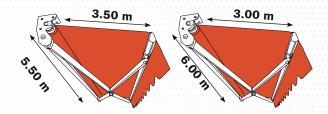

# Maximum width according to maximum projection

| With 3.50 m arms | With 3.00 m arms |  |
|------------------|------------------|--|
| 5.50 m           | 6.00 m           |  |