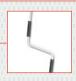

# **Tension transmission system**

This awning works with ART 350 ARMS which feature

the internal ART SYSTEM tension transmission system with flat, flexible tape to improve tension transmission and extend the lifespan of the system.