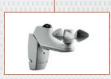

# **Features:**

- Compact support elements improving the overall aesthetic of the awning.
- Easy application of the Monobloc system allows for simple installation of the awning mechanism on the 40x40 square bar.
- Incredible dimensions: with only one set of arms, the awning reaches a width of 5.50 m and a projection of 3.5 m. Additional arms can be added to extend the length of the awning as desired.