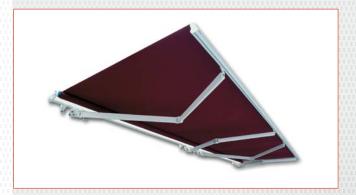

# **ART** range

**ART MONOBLOC 500** 

The perfect awning for large terraces

# **Description**

This is an invisible arm range awning designed to cover large areas. With a projection of 5 metres this awning can cover up to 60 m2 without the need for pillars or other obstacles.