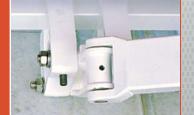

## **Mounting**

- Wall Monobloc

square bar in order to simplify operation, reduce set up time and make the system safer.

# The tension transmission system

ART 500 arms with the ART SYSTEM internal tension transmission help to ensure that the lacquer is not damaged and notably lengthen the lifespan of the awning.