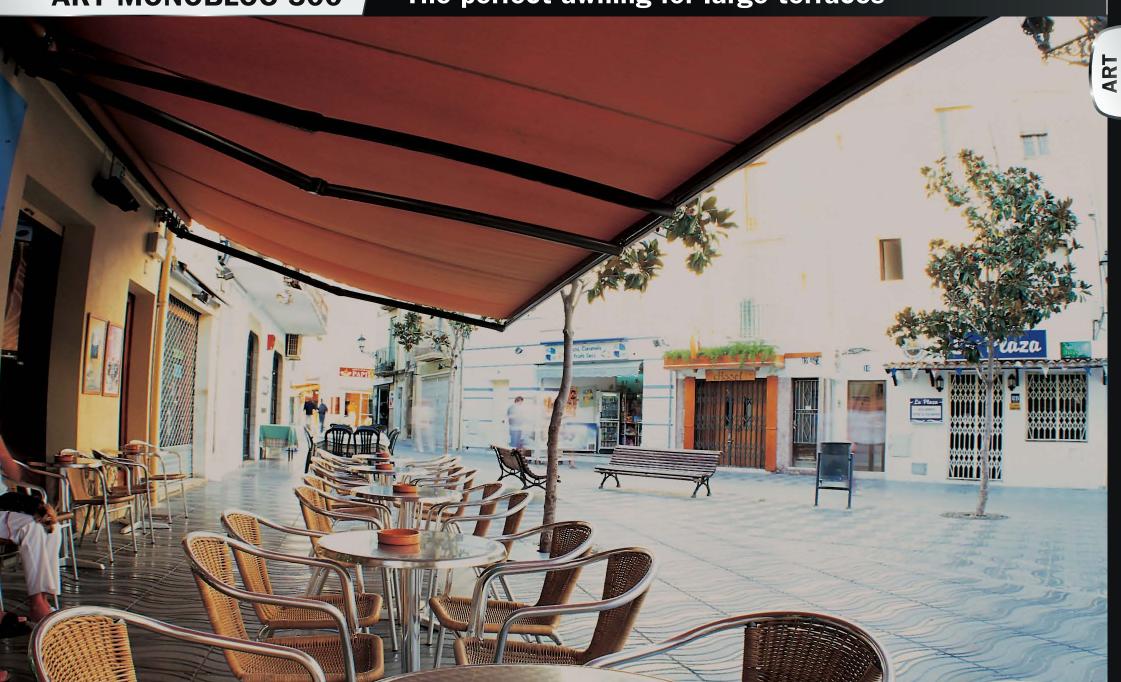

# **ART** range

**ART MONOBLOC 500** 

The perfect awning for large terraces

# **Description**

This is an invisible arm range awning designed to cover large areas. With a projection of 5 metres this awning can cover up to 60 m2 without the need for pillars or other obstacles.

#### Ideal for installation

- On café terraces
- In restaurants
- Any other large area