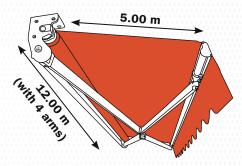

#### **Dimensions**

| Maximum width according to<br>maximum projection |             |             |  |  |
|--------------------------------------------------|-------------|-------------|--|--|
| With 2 arms                                      | With 3 arms | With 4 arms |  |  |
| 6.50 m                                           | 9.00 m      | 12.00 m     |  |  |

# Features:

- Up to 5 metres of projection with all the durability and safety needed for a system
- The great widths this system can cover; with only one set of arms, it can extend to a width of up to 6.5 metres, and with additional sets of arms and anchors it can be extended to a maximum of 12 metres.