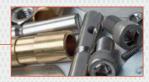

# The tension transmission system

ART 500 arms with the ART SYSTEM internal tension transmission help to ensure that the lacquer is not damaged and notably lengthen the lifespan of the awning.